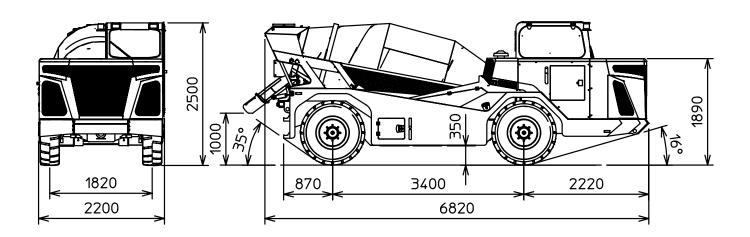

# **Dimensions and Performances**

### **Drum Technical Data**

| Nominal capacity | m³  | 4    |
|------------------|-----|------|
| Geometric volume | m³  | 4,8  |
| Filling ratio    | %   | 0,83 |
| Water line       | L   | 4000 |
| Rotation speed   | rpm | 17   |
| Diameter         | mm  | 1750 |
| Rollers          | N°  | 2    |

### **Truck Chassis Technical Data**

| kW   | 121                   |
|------|-----------------------|
| m    | 2,615                 |
| m    | 3,4                   |
|      | 16°                   |
|      | 35°                   |
|      | 12.0R20               |
| Kg   | 10.000                |
| Kg   | 21.000                |
| Km/h | 25                    |
| Km/h | 15                    |
| Km/h | 15                    |
| Km/h | 5                     |
|      | m  Kg  Kg  Km/h  Km/h |