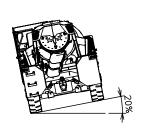

### **Truck Chassis Technical Data**

| kW   | 121                   |
|------|-----------------------|
| m    | 2,615                 |
| m    | 3,4                   |
|      | 16°                   |
|      | 35°                   |
|      | 12.0R20               |
| Kg   | 10.000                |
| Kg   | 21.000                |
| Km/h | 25                    |
| Km/h | 15                    |
| Km/h | 15                    |
| Km/h | 5                     |
|      | m  Kg  Kg  Km/h  Km/h |