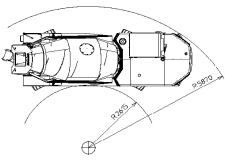

### **Truck Chassis Technical Data**

| kW   | 121                   |
|------|-----------------------|
| m    | 2,615                 |
| m    | 3,4                   |
|      | 16°                   |
|      | 35°                   |
|      | 12.0R20               |
| Kg   | 10.000                |
| Kg   | 21.000                |
| Km/h | 25                    |
| Km/h | 15                    |
| Km/h | 15                    |
| Km/h | 5                     |
|      | m  Kg  Kg  Km/h  Km/h |