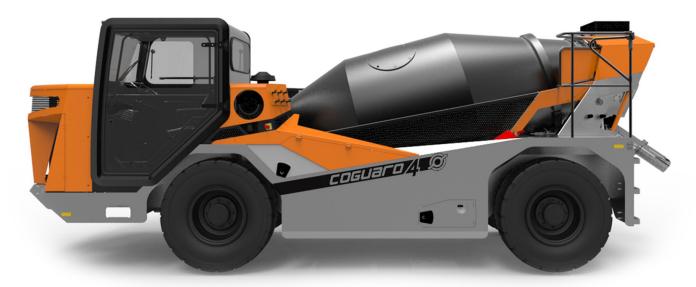

# COGUETO/4 SO



# **Dimensions and Performances**

























# oguaro

## Main Features

• Diesel engine

STEP III-A

• Diesel engine

STEP VI- Final

Driving cab

**ROPS-FOPS** certification

closed type

rear view camera

Service brakes

multi-disc type, in oil bath on both axles hydraulic, with independent circuits

internal SAHR discs

Parking brake

negative

hydraulic operation

on both axles

Electrical system

24 V

battery 2 x 120 Ah

alternator 80 A

front lights 2 x 55 W

rear lights 2 LED

Washing system

high pressure water pump, 50 l/min - 50 bars

hydraulic drive

nozzle and 10 m of pipe

water tank, 220 I

• Drum

anti-spillage rear hatch

two man holes

water meter

antirebound device

locking system

two rollers diam. 250 mm

CSD (Constant Speed Drive) drum functionality