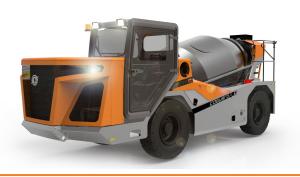

## Main Features

• Diesel engine

STEP III-A

• Diesel engine

STEP VI- Final

Driving cab

**ROPS-FOPS** certification

closed type

rear view camera

Service brakes

multi-disc type, in oil bath on both axles hydraulic, with independent circuits

internal SAHR discs

Parking brake

negative

hydraulic operation

on both axles

Electrical system

24 V

battery 2 x 120 Ah

alternator 80 A

front lights 2 x 55 W

rear lights 2 LED

Washing system

high pressure water pump, 50 l/min - 50 bars

hydraulic drive

nozzle and 10 m of pipe

water tank, 220 I

• Drum

anti-spillage rear hatch

two man holes

water meter

antirebound device

locking system

two rollers diam. 250 mm

CSD (Constant Speed Drive) drum functionality during the road transfer and operations