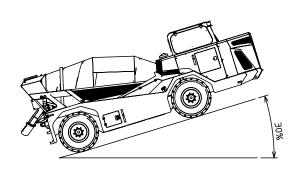

### **Truck Chassis Technical Data**

| kW   | 121                   |
|------|-----------------------|
| m    | 2,615                 |
| m    | 3,4                   |
|      | 16°                   |
|      | 35°                   |
|      | 12.0R20               |
| Kg   | 10.000                |
| Kg   | 21.000                |
| Km/h | 25                    |
| Km/h | 15                    |
| Km/h | 15                    |
| Km/h | 5                     |
|      | m  Kg  Kg  Km/h  Km/h |